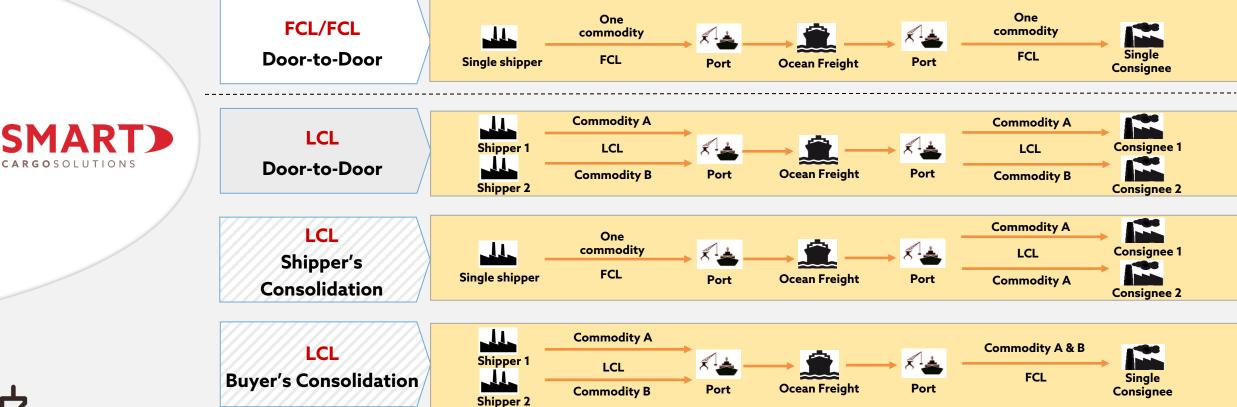

# Full Container Load (FCL)

#### **SMART Ocean Freight FCL Door-to-Door**

- Export customs clearance
- · Export document handling
- Pre-carriage to gateway
- Export port/Gateway handling

- Import port/Gateway handling
- Import customs clearance
- · On-carriage gateway to terminal
- Destination terminal handling
- Delivery to store
- Import document handling
- Transport insurance premium

## Less than a Container Load (LCL)

#### **SMART Ocean Freight FCL Door-to-Door**

#### **SMART Service**

- Consolidation of shipment received from one supplier for shipping by ocean freight to **world wide destinations**
- Tally and Stuffing LCL cargo into container
- Provide **24/7 security service** in CFS Warehouse
- Export customs clearance
- Shipped as booked, weekly guaranteed service, own operated services

#### **Benefits to Customer**

- Key Performance Indicators
- SMART controls the full supply chain,
- Visibility through BoxTrax web access
- Cost efficient mode of transport for smaller shipments
- Schedule Driven Time Defined Deliveries