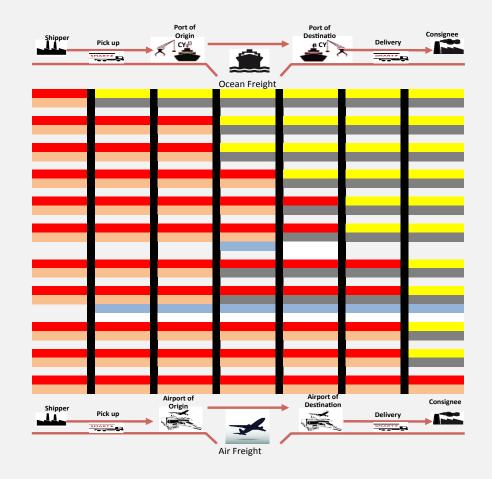

### Ocean Freight - full service offering

Consignee

11

# Ocean Freight

# SMART Ocean Freight assures highest quality of service through close cooperation with its partners – global and local