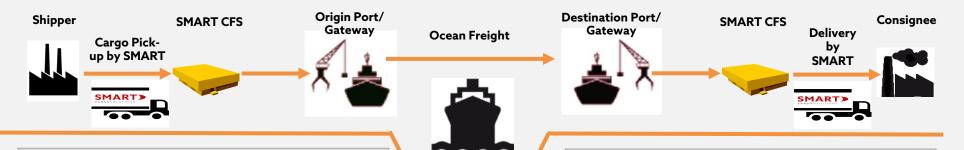

### Ocean Freight - full service offering

Consignee

11

# Full Container Load (FCL)

#### **SMART Ocean Freight FCL Door-to-Door**

- Export customs clearance
- · Export document handling
- Pre-carriage to gateway
- Export port/Gateway handling

- Import port/Gateway handling
- Import customs clearance
- · On-carriage gateway to terminal
- Destination terminal handling
- Delivery to store
- Import document handling
- Transport insurance premium

1) CY= Container Yard